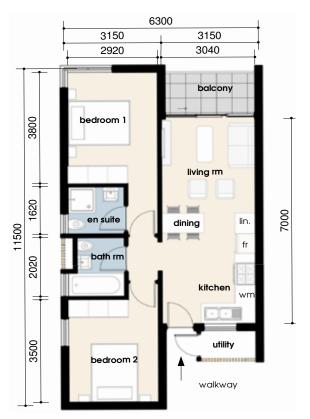

ateway to launch a new life of independence. Consisting of premium studio, 1 and 2-bedroom apartments, these contemporary style units feature open-plan designs, natural light and top of the range fixtures and finishes. Boasting a warm and vibrant atmosphere, these walk-up 3 storey apartment buildings offer ideal lock-up-and-go living, with a parking bay and the option to buy another.

Only R5 000 deposit | No transfer duty | No transfer costs | No levy stabilisation fee

Studio, 1 and 2-bedroom apartments starting

from R695 000

Parking bay included, with option to buy another





### Aviva Site Plan

surface parking semi basement

parking

**Ashley Drive** 

semi basement

parking-

1:20

driveway

Old Main Road

**Pre-School** 

**Entrance Gate** 

**Emberton Estate** 

## Unit types









## 2 bedroom2 bathroom

59m² unit 4m² balcony 2m² utility Total: 65m²

## 2 bedroom1 bathroom

54m<sup>2</sup> unit 4m<sup>2</sup> balcony 2m<sup>2</sup> utility Total: 60m<sup>2</sup>

#### 1 bed unit

38m<sup>2</sup> 2.3m<sup>2</sup> utility Total: 40.3m<sup>2</sup>

#### studio unit

30m<sup>2</sup> 1.6m<sup>2</sup> utility Total: 31.6m<sup>2</sup>







#### Live in

## full colour

From active pursuits to relaxed recreation, you will have facilities onsite to cater to every facet of your dynamic lifestyle.

#### Socialites

Elevate your social scene. Conveniently located within walking distance from the homes, Emberton's Clubhouse is a beautifully decorated 100-year restored Farmhouse – not only is it home to Ray's Kitchen restaurant, but it also offers a fun kids' play area.