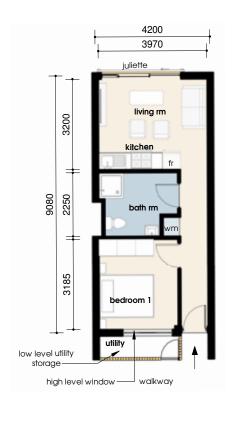

#### 1 bed unit

38m<sup>2</sup> 2.3m<sup>2</sup> utility Total: 40.3m<sup>2</sup>