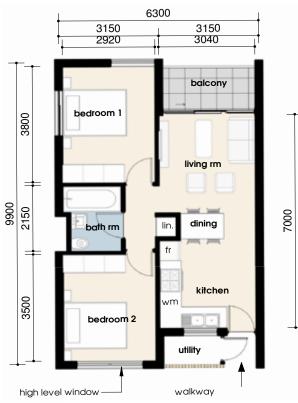

## 2 bedroom1 bathroom

54m<sup>2</sup> unit 4m<sup>2</sup> balcony 2m<sup>2</sup> utility Total: 60m<sup>2</sup>