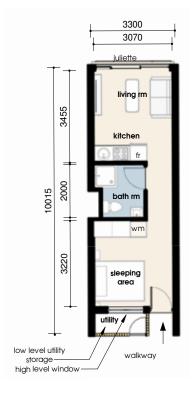

#### studio unit

30m<sup>2</sup> 1.6m<sup>2</sup> utility Total: 31.6m<sup>2</sup>